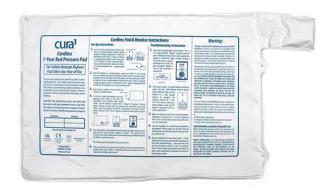

#### A-CBP-01 WIRELESS BED PAD

Features:

Simple operation

Easy to clean

For use with cura1 2719 Cordless Pad Transmitter

made from non-allergenic soft PVC

Vent holes in the neck reduce the risk of moisture ingress

Dimensions 760 x 510mm

1 Year life expectancy

Recommended weight range for reliable operation: 30kg to 200kg