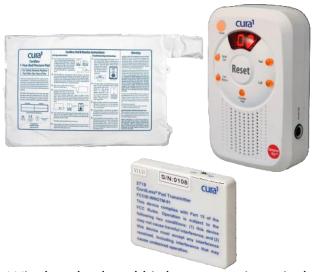

The Cura1 monitor can detect up to 7 different transmitters which allows for a chair pad to be used with the same monitor.

Kit contains:

1 x Wireless Bed Pad

1 x Wireless Bed transmitter

1 x Wireless Pad Monitor