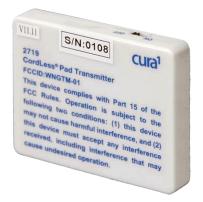

#### **A-CL433-TX** WIRELESS PAD TRANSMITTER

Features:

Simple operation

For use with cura1 Cordless Pads and Monitors

15-20m Range

Fits inside cordless pads

433MHz operating frequency

70mm x 55mm x 15mm

1-year battery life

status/in-use LED indication

on/off switch