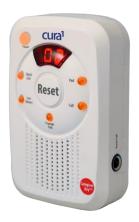

#### **A-CBM-02** WIRELESS PAD MONITOR

Features:

Monitor up to 7 wireless devices simultaneously.

Works with a hardwired pad/mat.

Comes with durable silicon cover

Amber LED visual alarm indicator.

Caregiver secure reset option.

Battery operated or optional external plug pack.

Up to 6 months battery life (nominal).

Easy to access battery compartment.

3 selectable alarm tones.

adjustable alarm volume.

"Pause" feature allows caregiver to attend to the patient without setting the alarm off.