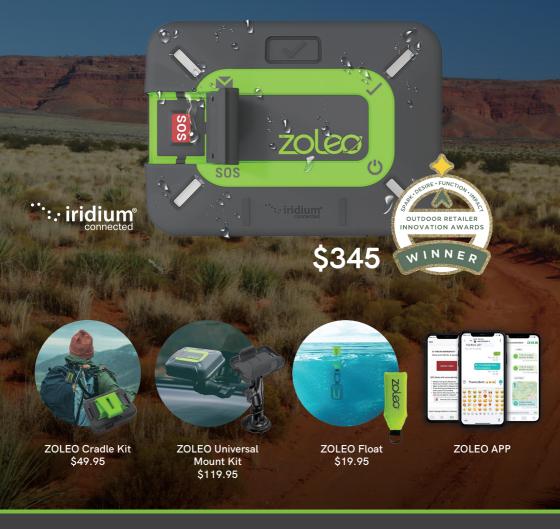

# No mobile coverage? **Meet ZOLEO**

### All ZOLEO monthly plans include:

- Your own ZOLEO (Australia-based 04) SMS number and email address.
- Unlimited check-in & SOS messaging.
- Flexibility to change, suspend or cancel if your needs change.
- Convenient usage alerts and optional message top-up bundles 4.

| m_4 | <b>BEST</b> | VAL | UE |
|-----|-------------|-----|----|

| ZOLEO Plans*                                | Basic          | In Touch         | Unlimited        |
|---------------------------------------------|----------------|------------------|------------------|
| Monthly Fee                                 | \$ <b>32</b>   | <sup>\$</sup> 55 | \$80             |
| Satellite Messages<br>Included <sup>2</sup> | 25             | 250              | Unlimited        |
| Additional Messages                         | 65¢/ea         | 50¢/ea           | Free (unlimited) |
| Satellite Check-in<br>Messages              | Unlimited      | Unlimited        | Unlimited        |
| Mobile & Wi-Fi<br>Messages³                 | Unlimited      | Unlimited        | Unlimited        |
| SOS Alerts & Messages                       | Unlimited      | Unlimited        | Unlimited        |
| 24/7 SOS<br>Monitoring Service              | ✓              | <b>✓</b>         | <b>✓</b>         |
| Once off Activation Fee                     | \$40           | \$40             | \$40             |
| Monthly Suspension Plan                     | \$3.95 a month | \$3.95 a month   | \$3.95 a month   |