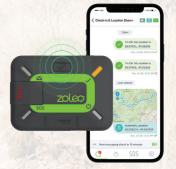

#### LOCATION SHARE+ (optional add-on subscription - \$7.95/month)

Location Share+ enables ZOLEO users to share their location with their check-in contacts, on a user-selected interval from every 6 minutes to 4 hours. ZOLEO users and check-in recipients will be able to use the free ZOLEO app to view the current location and breadcrumb trail on a map. ZOLEO users can start/stop location sharing any time, and download maps for use offline. Location Share+ is an optional add-on subscription<sup>4</sup>.