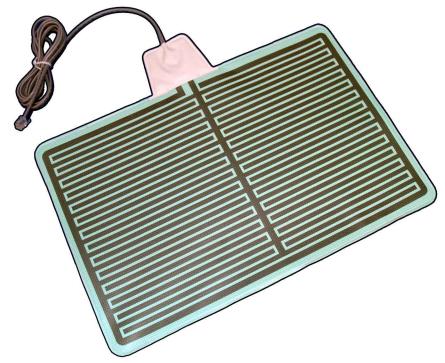

# Chair Incontinence Sensor Pad

PART NUMBER: 4022

PM079

#### **FEATURES**

Made from soft non-allergenic PVC Re-useable & easy to clean For use with Economy Incontinence Monitor Vent holes in the neck reduce risk of moisture ingress Instructions for hygiene & use printed on pad Single patient use is recommended

#### **TECHNICAL SPECIFICATIONS**

Dimensions 380 x 250mm 30 days life expectancy 2m cable RJ10 connector