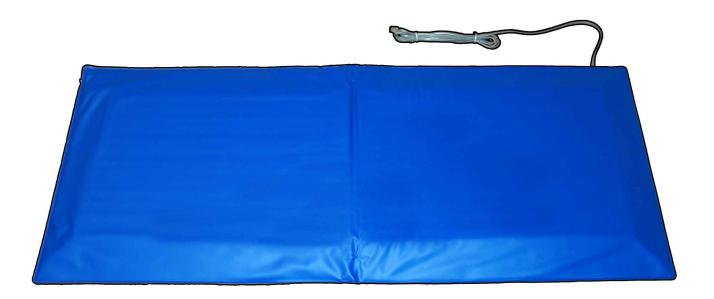

## Foldable Crash Mat With Sensor

PART NUMBER: 4114

Low profile edges reduce tripping hazzard

Can be easily folded for storage or transportation

## **TECHNICAL SPECIFICATIONS**

Open dimensions 1800 x 750mm

Folded dimensions 900 x 750mm

1 Year life expectancy

Recommended weight range for reliable operation: 30kg to 200kg

2m lead with RJ10 connector