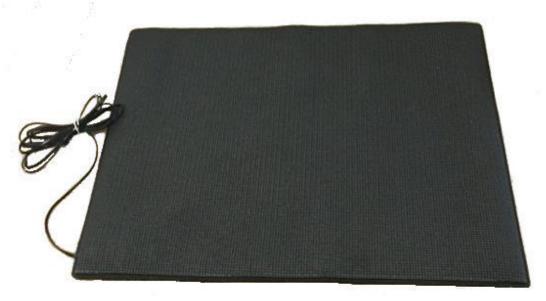

## Safe Life Hardwired Floor Sensor Mat

**A-BPHW-MINI** 

The half sized floor mat measures 52 x 58 cm and is ideal for home care use, it is also preferred by some aged care facilities due to its smaller size and softer "Yoga" surface texture.

- Non slip & Low profile
- Soft "Yoga" textured top
- Comes with 6.3 mm or RJ Connector plug
  - Measures 52 cm x 58 cm
  - Ideal for facility and home use
    - · Easy to store and freight
  - Easy to clean hose and wipe
    - Non-foldable, store flat
  - · Has no weak link break cord
    - 6 month warranty