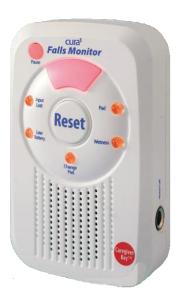

## Hardwired Bed, Chair pad and Floor mat monitor

**A-BME-03** 

The A-BME-03 Cura1 hardwired monitor is an optional accessory for hardwired floor sensor mat use but is essential for hardwired bed and chair exit sensor pads.

- Pause mode to attend to a patient without triggering alarm.
  - Tamper proof reset option using magnetic caregiver key.
    - Choice of tone, and volume control for alarm.
      - 0, 2s, and 15min. alarm delay settings.
    - Port to connect with nurse call system (NC/NO).
      - Operates on batteries or via AC adaptor.
        - Low battery notification.
    - Input lost notification (pad lost, nurse call, AC lost).
      - Change pad (SafeTime) indication.
- Comes with mounting bracket, hanger strap, soft cover, reset key and batteries.